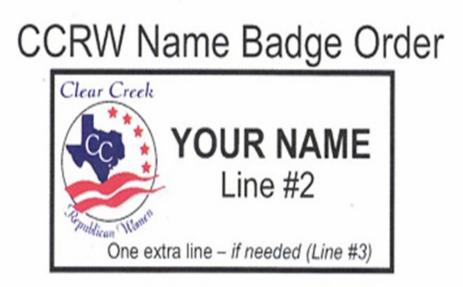

Badge Size 3" x 1-1/2" white with magnet back • Color CCRW logo Your info printed Black --or --Blue (circle choice, black is default) \$15 delivered to CCRW meeting • \$17 Delivered (Includes sales tax)

Name:

Line #2: <u>this could be last name</u>

Please mail Order & Check to: o: Taylor MacQuen Advertising 2951 Marina Bay Dr., Ste 130-#238 • League City TX 77573

\*\* include email, or phone number in case of questions\*\*\*

\*\*Delivered or Mailed back PLEASE add your address below:

| Phone # | email: | @ |
|---------|--------|---|
|         |        |   |