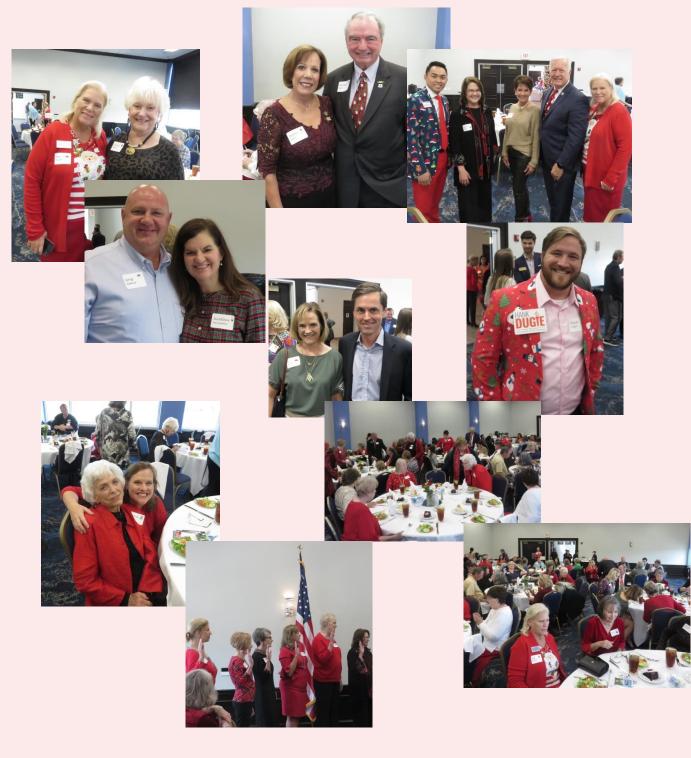

## **December Luncheon Fun December 3, 2021** South Shore Harbour Resort & Conference Center

Barbara Meeks and Galveston County Treasurer Kevin Walsh all smiles.

Angleton RW Anita Bargas visiting with Texas Republican National Committeeman Dr. Robin Armstrong

**CCRW Lovely Board Members:** Lillian Murphy, Loretta Roberts, Mary Kennedy, and Hon. Kerri Foley

Reach for the Stars

2022 CCRW Officers being sworn in! The adventure begins! L to R Barbara Meeks, Melissa Johnson, Lillian Murphy, Martha Bosworth, Mary Kennedy, and **Roxann Lewis** 

## December Luncheon Fun December 3, 2021 South Shore Harbour Resort & Conference Center

# **MORE FUN!**