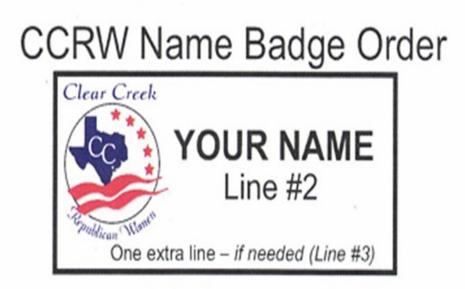

Badge Size 3" x 1-1/2" white with magnet back • Color CCRW logo Your info printed Black --or --Blue (circle choice, black is default)

\$15 delivered to CCRW meeting • \$17 Delivered (Includes sales tax) Name:

Line #2: <u>this could be last name</u> Line #3

Please mail Order & Check to: o: Taylor MacQuen Advertising 2951 Marina Bay Dr., Ste 130-#238 • League City TX 77573

\*\* include email, or phone number in case of questions\*\*\*