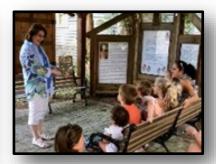

# **Literacy Program**

Pat Kampenga, Literacy Chairman

The brainchild of Pat Kampenga, CCRW's Literacy Chairman, partnering with Helen Hall Library and local League City businesses, the Neighborhood Storytime has been a joy filled experience for our members, the businesses and of course the children. Pat worked with Helen Hall Library staff, Ashley, Kate and Darla, Assistant City Librarian, to design the program. Pat asked for volunteers from our members and she and Ashley arranged for training to work with children. Generally, we had three different books to read along with several interactive songs/rhymes. The children who have attended with their parents begin shyly but after a few minutes they really got into it and began teaching us. We are all looking forward to our Springtime Neighborhood Storytime!