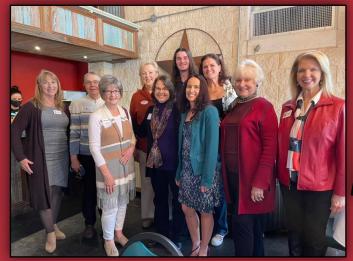

# Brag Board

Greater Houston Council of Federated Republican Women

The NUTS n' BOLTS SEMINAR and RECOGNITION OF CLUB PRESIDENTS

Roxann Lewis (C) was recognized as new president. TFRW President Glynis Chester (R) and Sophia Mafrige (L)

Our very own CCRW two past presidents Lillian Murphy, Loretta Roberts and current president Roxann Lewis