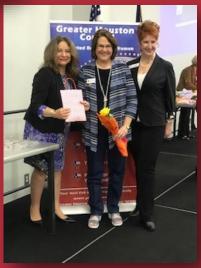

# Brag Board

Greater Houston Council of Federated Republican Women

The NUTS n' BOLTS SEMINAR and RECOGNITION OF CLUB PRESIDENTS

Roxann Lewis (C) was recognized as new president. TFRW President Glynis Chester (R) and Sophia Mafrige (L)