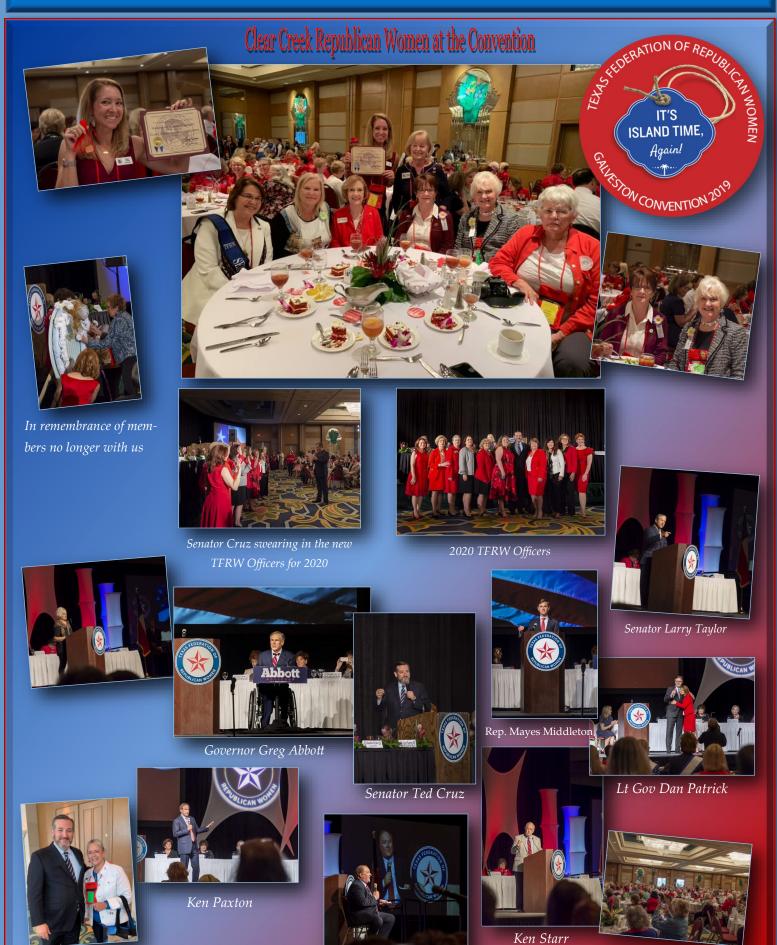

#### CCRW President's Message

Wow! What a wonderful month it has been for Clear Creek Republican Women. We just finished wrapping up the TFRW Biennial Convention in Galveston. It was a great weekend filled with awesome speakers, incredible sessions, and camaraderie. Our club did not go unnoticed. Many club members were Chairs for the convention in various areas, Delegates and Alternates, as well as volunteers. Our club was also honored as a NFRW Diamond Achievement Club. If people didn't know who we were before, they knew who we were when they left. I commend everyone who had a part in making the convention a success.

Now we are energized and ready to go for a tough Election Year ahead in 2020. We have the Republican Primaries coming up in March and I don't think I need to remind anyone of our tasks at hand come November.