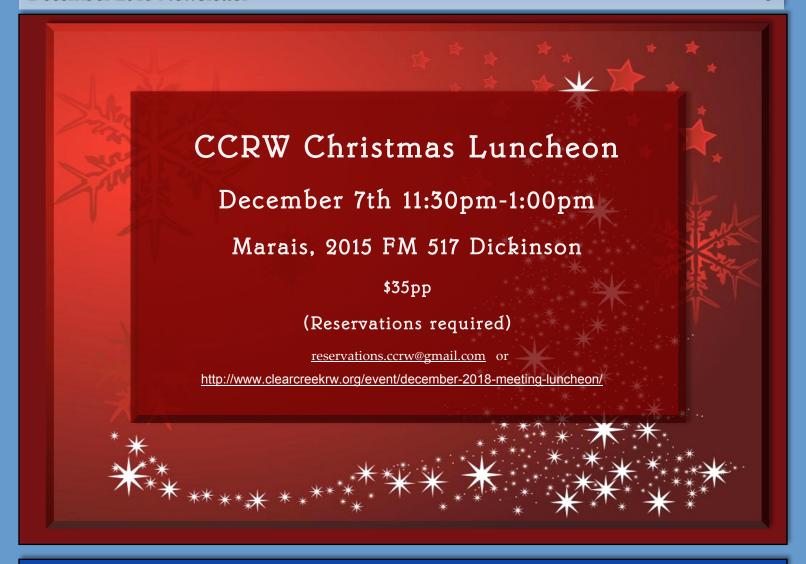

## 2018 CALENDAR

December 7 CCRW Christmas Luncheon at Marais Restaurant, Dickinson

Installation of Officers. Michelle Slaughter, Texas Criminal Appellate Court

Judge Elect.

~<u>2019</u>~

January 4 CCRW Monthly Meeting

Brittany King, Treasurer gave a report of the financial status of the chapter. The beginning balance at the end of September 2018 was \$17, 110.27 and the October ending balance was: \$12,141.99.

Special Events Chair, Fay Picard, announced that the CCRW Christmas Luncheon would be at Marias Restaurant in Dickinson on December 7, 2018. Cost of a ticket is \$35.00. Fay also reminded attendees that LaBrisa charges \$5.00 for each person present regardless whether they eat or not, so please remit \$5.00 to the Treasurer when you attend.