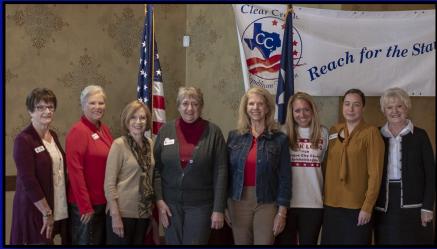

Pictured above from L-R are: Lillian Murphy, Fay Picard, Melissa Johnson, Debbie Chrissinger, Barbara Meeks, Kari Long, Brittany King, and Loretta Roberts.

2019 CCRW Officers will be Kari Long-President, Barbara Meeks-2nd VP Programs, Brittany King-Treasurer, Melissa Johnson-PAC Treasurer, Debbi Chrissinger-Corresponding Secretary

(Not present-Roxann Lewis-1st VP Membership, Mary Kennedy-Recording Secretary)