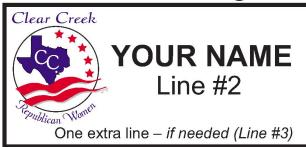

# **CCRW Name Badge Order**

| Badge Size 3" x 1-1/2" white with magnet back • Color CCRW logo                                                                                                                 |
|---------------------------------------------------------------------------------------------------------------------------------------------------------------------------------|
| Your info printed BlackorBlue (circle choice, black is default)                                                                                                                 |
| \$13 delivered to CCRW meeting • \$14.75 if mailed (Includes sales tax)                                                                                                         |
| Name:                                                                                                                                                                           |
| Line #2:                                                                                                                                                                        |
| Line #3                                                                                                                                                                         |
| Please mail Order & Check to: o: Taylor MacQuen Advertising 2951 Marina Bay Dr., Ste 130-#238 • League City TX 77573  ** include email, or phone number in case of questions*** |
| **If mailed back - Please print YOUR address below:                                                                                                                             |
|                                                                                                                                                                                 |