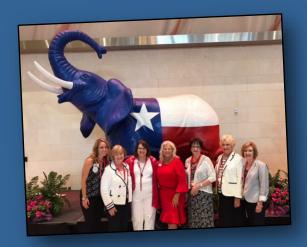

# 2018 RPT Convention

CCRW ladies at 2018 RPT Convention with Railroad Commissioner Ryan Sitton